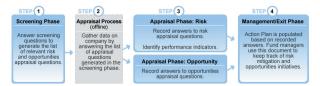

**PROBLEM:** The tool needed to be an aid to risk assessment and investment management, providing a standardized format and readily available resources to add value to a fund manager's portfolio.

**SOLUTION:** Shane Brenizer designed and user interface that takes the client through each step of the process to analyze their development plans against environmental responsibilities. Using Axure Shane Brenizer created a wireframe prototype.

Each step of the process is logically mapped out.

The early prototype impressed stakeholders giving them confidence in our team.

**User Interface Prototype** 

**Admin Control Panel Prototype** 

The final product designed and themed by Shane Brenizer.